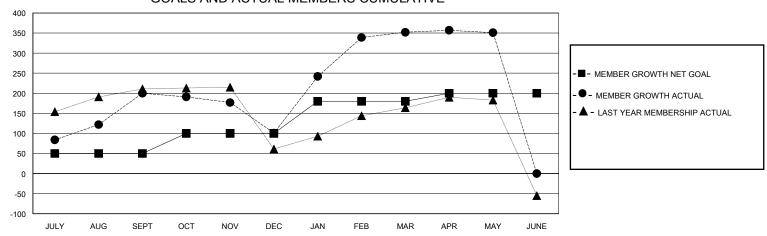

## GOALS AND ACTUAL MEMBERS CUMULATIVE

| DROPPED CLUBS: 4  DROPPED MEMBERS |     | 63 CLUBS OF 103 ADDED 1 OR MORE<br>NEW MEMBERS | GENDER DIST<br>MALE<br>FEMALE | 1,870 (56.51%)<br>1,439 (43.49%) |       |
|-----------------------------------|-----|------------------------------------------------|-------------------------------|----------------------------------|-------|
| DECEASED                          | 15  | CLICK HERE FOR CUMULATIVE                      | TOTAL FAMILY UNIT MEMBERS     |                                  | 2,101 |
| CLUB CANCELLED 30 OTHER 219       |     | MEMBERSHIP DATA                                | FAMILY MEMBERS PAYING HALF    |                                  | 1,143 |
| TOTAL                             | 264 |                                                |                               |                                  |       |

## District 321B1

Results as of: 5/31/2020

| GMT: | LOCATION INDIA | GMT CA |
|------|----------------|--------|

|                       | Club          | s         |               |                       | Men                   | nbers                   |                                                    |  |
|-----------------------|---------------|-----------|---------------|-----------------------|-----------------------|-------------------------|----------------------------------------------------|--|
| RESULTS FOR 2019-2020 |               |           |               | RESULTS FOR 2019-2020 |                       |                         |                                                    |  |
| QUARTER               | NEW CLUB GOAL | NEW CLUBS | DROPPED CLUBS | QUARTER MEMB          | ER GROWTH NET<br>GOAL | MEMBER GROWTH<br>ACTUAL | DROPPED<br>MEMBERS ACTUAL<br>(including transfers) |  |
| JULY/AUG/SEPT         | 5             | 8         | 1             | JULY/AUG/SEPT         | 50                    | 326                     | 56                                                 |  |
| OCT/NOV/DEC           | 0             | 0         | 2             | OCT/NOV/DEC           | 50                    | 33                      | 121                                                |  |
| JAN/FEB/MAR           | 0             | 4         | 1             | JAN/FEB/MAR           | 80                    | 341                     | 73                                                 |  |
| APR/MAY/JUNE          | 0             | 0         | 0             | APR/MAY/JUNE          | 20                    | 14                      | 14                                                 |  |