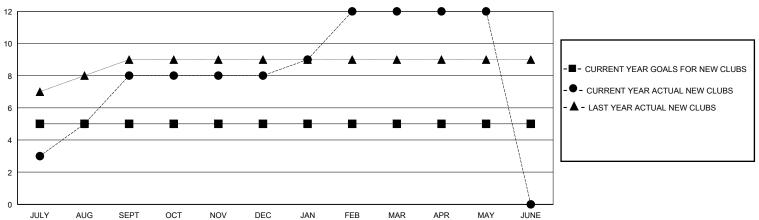

## GOALS AND ACTUAL NEW CLUBS CUMULATIVE

## District 321B1

Results as of: 5/31/2020

| GMT: | LOCATION INDIA | GMT CA |
|------|----------------|--------|

|                       | Club          | s         |               |                       | Men                   | nbers                   |                                                    |  |
|-----------------------|---------------|-----------|---------------|-----------------------|-----------------------|-------------------------|----------------------------------------------------|--|
| RESULTS FOR 2019-2020 |               |           |               | RESULTS FOR 2019-2020 |                       |                         |                                                    |  |
| QUARTER               | NEW CLUB GOAL | NEW CLUBS | DROPPED CLUBS | QUARTER MEMB          | ER GROWTH NET<br>GOAL | MEMBER GROWTH<br>ACTUAL | DROPPED<br>MEMBERS ACTUAL<br>(including transfers) |  |
| JULY/AUG/SEPT         | 5             | 8         | 1             | JULY/AUG/SEPT         | 50                    | 326                     | 56                                                 |  |
| OCT/NOV/DEC           | 0             | 0         | 2             | OCT/NOV/DEC           | 50                    | 33                      | 121                                                |  |
| JAN/FEB/MAR           | 0             | 4         | 1             | JAN/FEB/MAR           | 80                    | 341                     | 73                                                 |  |
| APR/MAY/JUNE          | 0             | 0         | 0             | APR/MAY/JUNE          | 20                    | 14                      | 14                                                 |  |